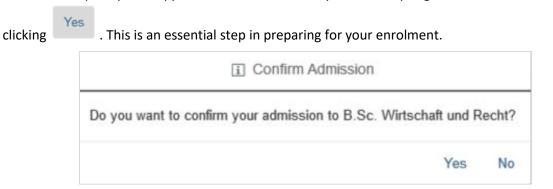

#### SIM: Application Guide for Winter Semester 2020/2021 (30 June 2020)

An on-screen prompt will appear. Please confirm that you are accepting the offer of admission by

In the admissions portal, please click on the tile again. You should now see that your status has changed.