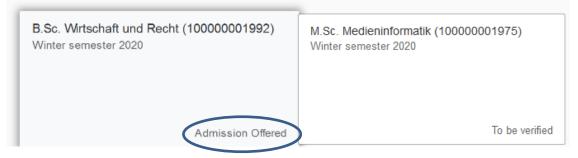

|                 | Admissions Portal |
|-----------------|-------------------|
| New application |                   |
| Ę               |                   |
| My applications |                   |

If you have been sent an offer of admission, click on the tile showing the relevant study programme and your admission status.