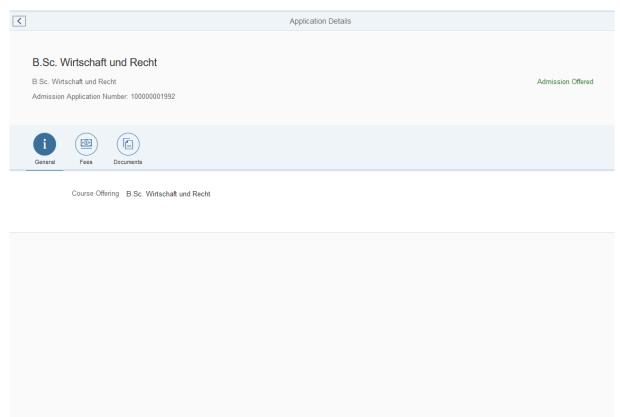

This opens a new window where you should click on the Accept option.

#### SIM: Application Guide for Winter Semester 2020/2021 (30 June 2020)

An on-screen prompt will appear. Please confirm that you are accepting the offer of admission by

In the admissions portal, please click on the tile again. You should now see that your status has changed.